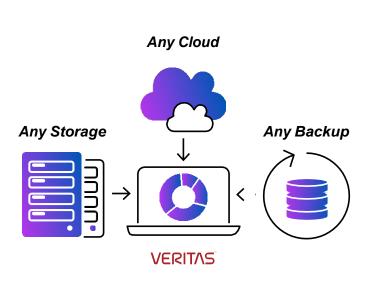

Your transformation strategy and data protection strategy must be in lockstep.

Right-size infrastructure for your move to the cloud, optimize existing cloud infrastructure, and consolidate billing of cloud infrastructure.

NetBackup IT Analytics