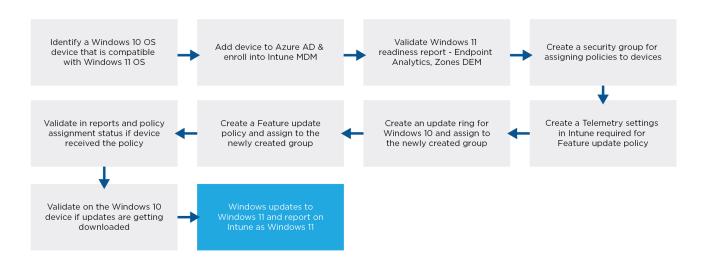

## **DEMO OVERVIEW:**

Our lab demo, using Intune Device Management, illustrates the migration process and explains how to manage dependencies for selecting devices for Windows 11.

Ready to plan your migration? Contact your Zones Account Executive for a demo.