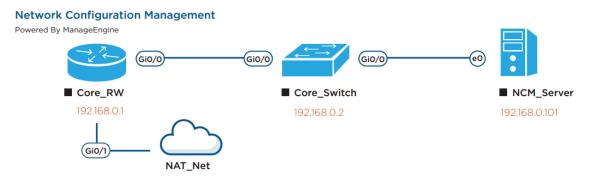

## **SOLUTION OVERVIEW:**

Zones Network Configuration Management solution, powered by ManageEngine, offers a streamlined approach to managing network devices with automation, proactive monitoring, and secure backup capabilities. Organizations can ensure swift recovery in case of failures by automating configuration backups. Intelligent change management capabilities reduce human error, ensuring secure and compliant updates. Compliance tracking and audit reporting further enhance security and accountability. This solution empowers IT teams to control network configurations efficiently, minimizing risks and improving stability across the organization.

## **DEMO OVERVIEW:**

Our lab environment at the Zones Innovation Center showcases ManageEngine NCM's capabilities in managing network configurations. The demo illustrates automated backup creation, secure restoration processes, and proactive change monitoring. It also highlights how NCM simplifies compliance reporting and streamlines network device management to improve operational efficiency.