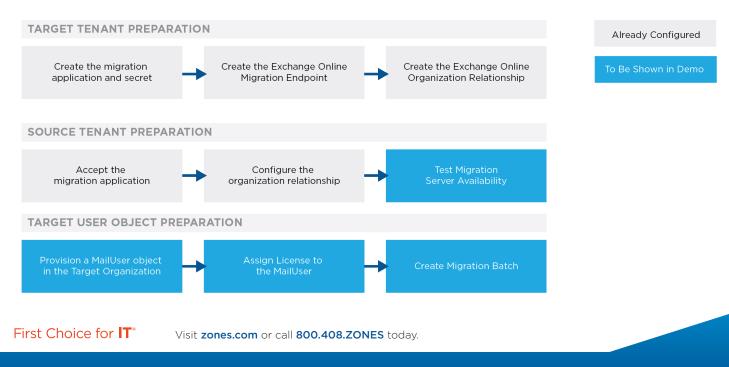

#### **DEMO OVERVIEW:**

Our lab demo showcases a user mailbox migration between Exchange Online tenants using Microsoft's Cross-Tenant Migration Wizard.